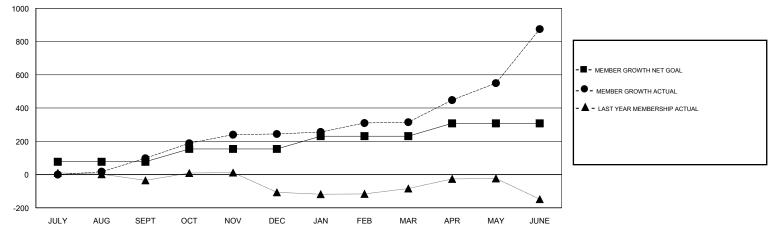

#### GMT CA

| Clubs<br>RESULTS FOR 2017-2018 |   |   |   | Members<br>RESULTS FOR 2017-2018 |    |     |     |
|--------------------------------|---|---|---|----------------------------------|----|-----|-----|
|                                |   |   |   |                                  |    |     |     |
| JULY/AUG/SEPT                  | 2 | 2 | 0 | JULY/AUG/SEPT                    | 77 | 164 | 60  |
| OCT/NOV/DEC                    | 2 | 2 | 0 | OCT/NOV/DEC                      | 77 | 211 | 65  |
| JAN/FEB/MAR                    | 2 | 2 | 0 | JAN/FEB/MAR                      | 77 | 120 | 33  |
| APR/MAY/JUNE                   | 2 | 9 | 0 | APR/MAY/JUNE                     | 77 | 711 | 147 |