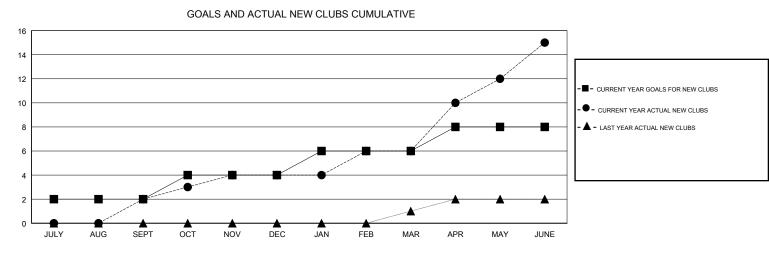

#### GMT CA

| Clubs<br>RESULTS FOR 2017-2018 |   |   |   | Members<br>RESULTS FOR 2017-2018 |    |     |     |
|--------------------------------|---|---|---|----------------------------------|----|-----|-----|
|                                |   |   |   |                                  |    |     |     |
| JULY/AUG/SEPT                  | 2 | 2 | 0 | JULY/AUG/SEPT                    | 77 | 164 | 60  |
| OCT/NOV/DEC                    | 2 | 2 | 0 | OCT/NOV/DEC                      | 77 | 211 | 65  |
| JAN/FEB/MAR                    | 2 | 2 | 0 | JAN/FEB/MAR                      | 77 | 120 | 33  |
| APR/MAY/JUNE                   | 2 | 9 | 0 | APR/MAY/JUNE                     | 77 | 711 | 147 |